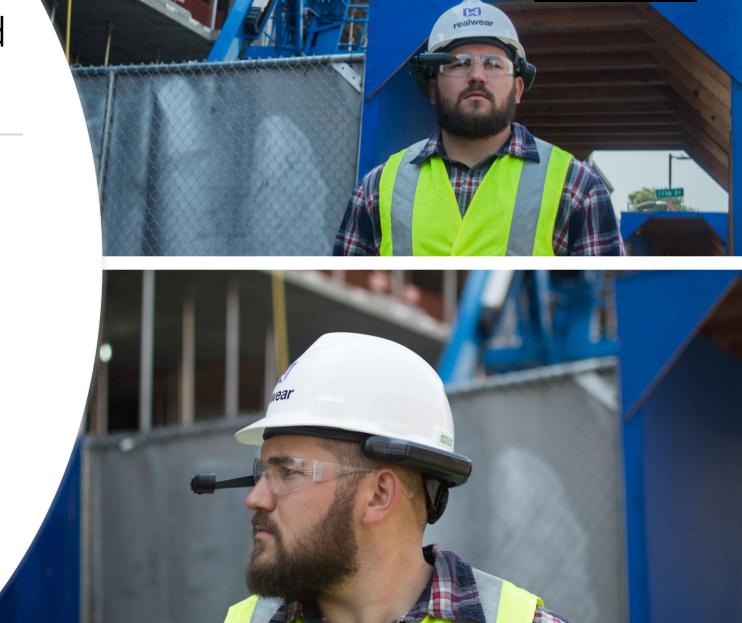

• The HMT-1 increases safety by improving the situational awareness of connected workers.

• It accomplishes this by providing intuitive access to information in-situ without compromising a worker's ability to perform the job at hand.