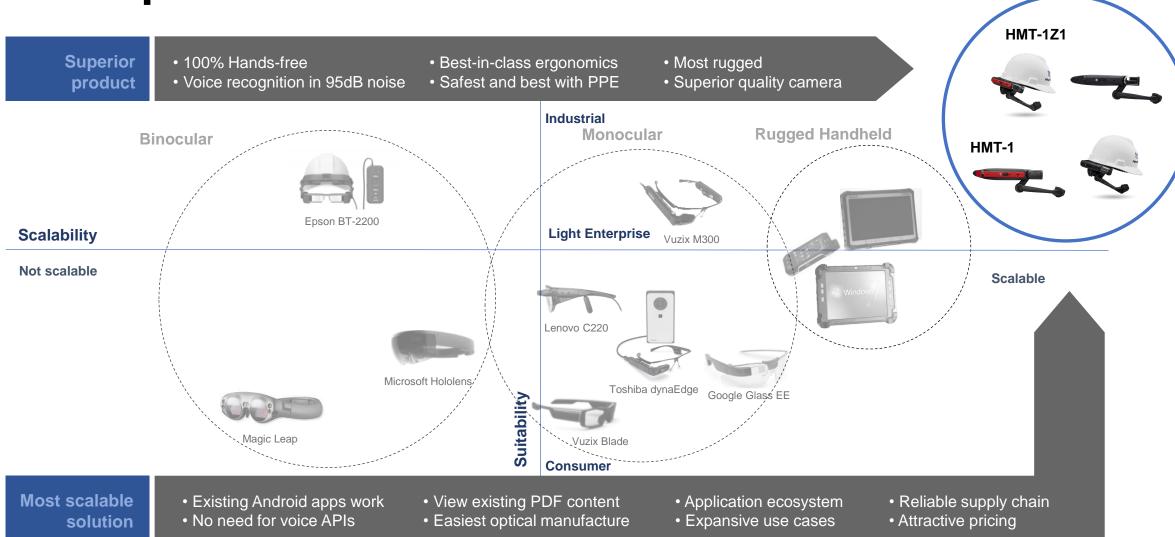

### **Product Suite**

LIBRESTREAM

partners

UBiMAX UP♣SKILL

• Fully rugged wearable device designed to improve productivity and safety of industrial workers • 100% hands-free and fully commanded by voice HMT-1 • Intrinsically safe – for use in potentially explosive gas environments · Required in oil & gas, chemical plants, pharmaceutical manufacturing, refueling stations **HMT-1Z1** • Full range of accessories to support HMT operations, including: batteries, mount tools, carry tools, protection equipment, among others **Accessories** · Device management, cloud microservices, and application intents App Catalog enable 3rd parties to deploy and manage their applications across RealWear devices **Foresight** altalta Hewlett Packard Enterprise CISCO **Software** · Deliver end-to-end solutions for our customers A PPRENTICE integration

· Additional customization and configuration support may be available

Other platforms: not suited for industrial