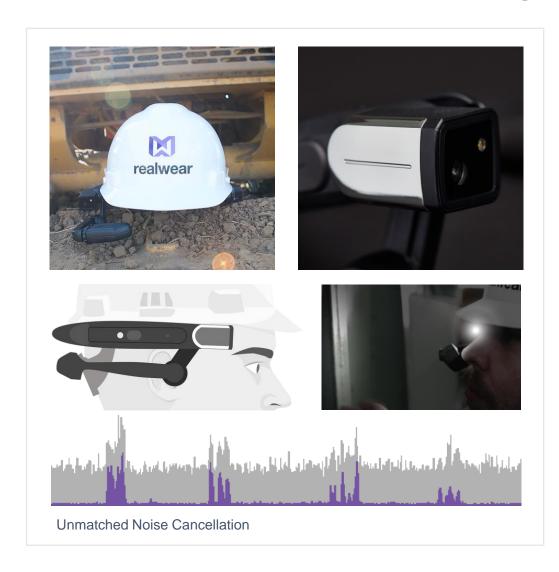

# Adaptable

Versatile digital multi-tool

- HD Video camera
- Outdoor display
- Noise cancelling
- Flashlight
- Boom arm adjusts 6 ways and flips left to right
- Fits all head sizes