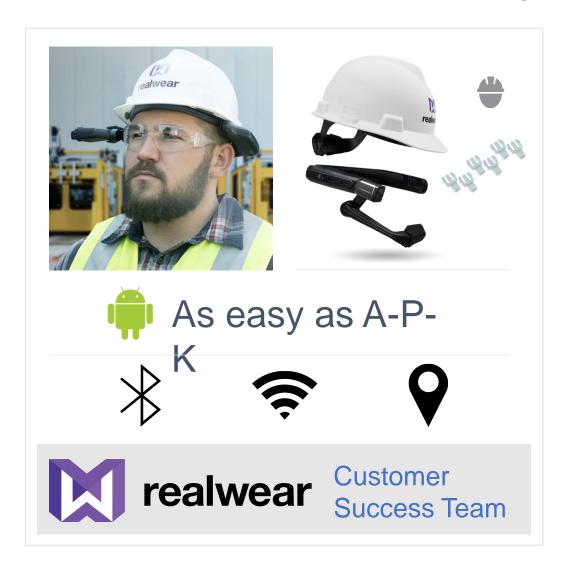

# Usable

Intuitively gets to work

- 100% hands-free
- 100% voice-controlled interface
- Wear it all day
- Powerful audio
- Robust app ecosystem

Water- D proof ti

Dusttight

# Deployable

Ready for work now

- PPE compatible
- Easy to develop for on Android OS
- Bluetooth, Wi-Fi and GPS
- RealWear works with you to get started
- Ready now