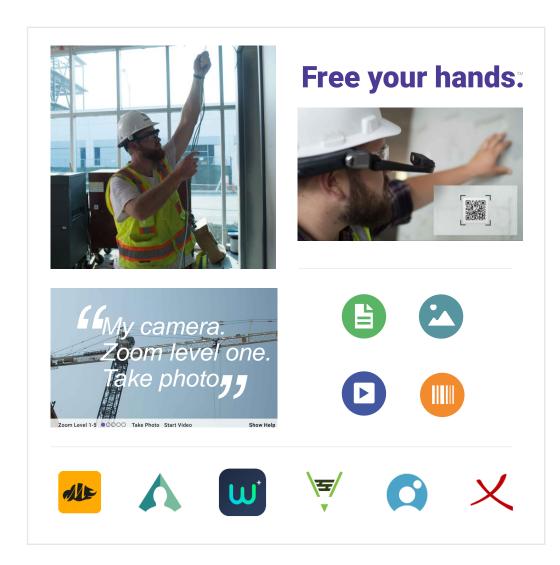

• The HMT-1 increases safety by improving the situational awareness of connected workers.

• It accomplishes this by providing intuitive access to information in-situ without compromising a worker's ability to perform the job at hand.

### **Product Suite**

LIBRESTREAM

partners

UBiMAX UP♣SKILL

• Fully rugged wearable device designed to improve productivity and safety of industrial workers • 100% hands-free and fully commanded by voice HMT-1 • Intrinsically safe – for use in potentially explosive gas environments · Required in oil & gas, chemical plants, pharmaceutical manufacturing, refueling stations **HMT-1Z1** • Full range of accessories to support HMT operations, including: batteries, mount tools, carry tools, protection equipment, among others **Accessories** · Device management, cloud microservices, and application intents App Catalog enable 3rd parties to deploy and manage their applications across RealWear devices **Foresight** altalta Hewlett Packard Enterprise CISCO **Software** · Deliver end-to-end solutions for our customers A PPRENTICE integration