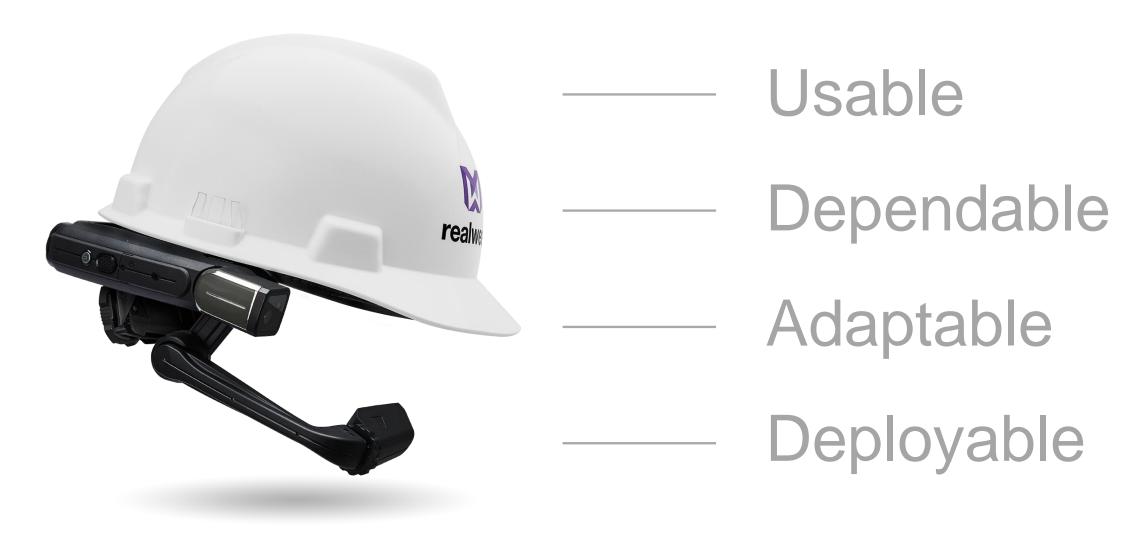

# Usable

Intuitively gets to work

- 100% hands-free
- 100% voice-controlled interface
- Wear it all day
- Powerful audio
- Robust app ecosystem

Water- D proof ti

Dusttight

# Dependable

Tough enough for industry

- Works in most conditions
- Fully rugged
- Drop proof
- Water resistant
- Dust tight
- Full-shift battery

# Adaptable

Versatile digital multi-tool

- HD Video camera
- Outdoor display
- Noise cancelling
- Flashlight
- Boom arm adjusts 6 ways and flips left to right
- Fits all head sizes

# Deployable

Ready for work now

- PPE compatible
- Easy to develop for on Android OS
- Bluetooth, Wi-Fi and GPS
- RealWear works with you to get started
- Ready now