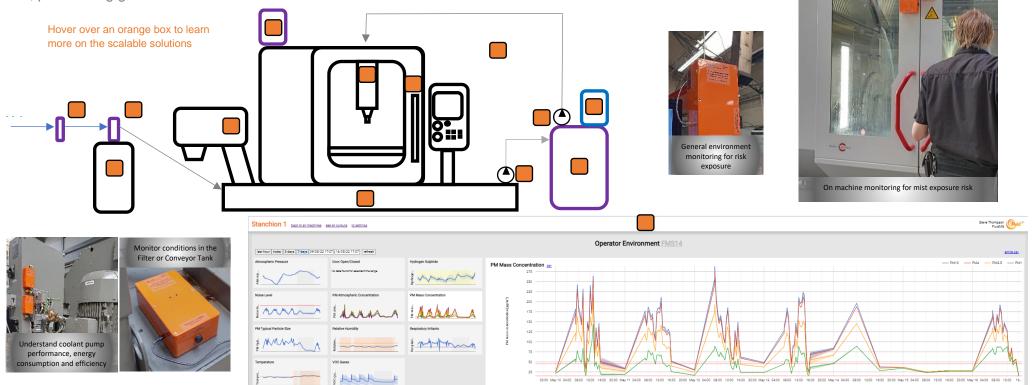

## **BEICLEAN** Sensors

## Advanced Machine, Coolant, and Health Management

Using a modern approach and low-cost digital technology, we can reduce risks associated with coolant use and better identify root cause issues to improve machine, operator, and process health.

The BEIcLEAN Sensing System is modular and can be scaled to suit individual application needs. This advanced solution produces new data and greater insight into how to improve on the standard approach of only monitoring %, pH and bug growth.

The BEIcLEAN Sensing System is easy to use, affordable for the smallest of SME's and cost effective for the largest OEM and reduces wasted time, cost and risk and improves process monitoring and control.

## Easy to use digital solutions to create a cleaner, leaner, safer & smarter working environment

www.fluid-ms.com hello@fluid-ms.com