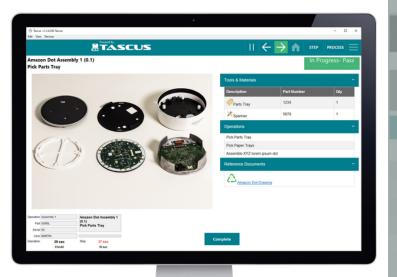

#### **Digital Work Instructions**

Save you money by reducing mistakes and training operators up to 50% quicker. Digital work instructions ensure that the right instruction is in front of your operator at the right time.