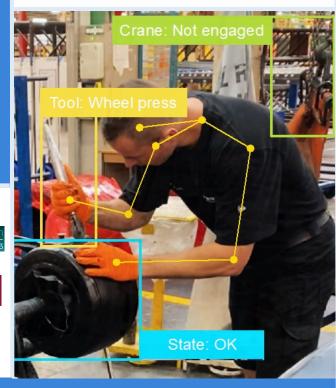

# Manual assembly processes are a black box

People make mistakes which are often not caught immediately

Lack of traceability & data to improve human performance in manufacturing

### Improve yield

through immediate alerts if defects are detected and process analytics

Streamline Root Cause Analysis & **Transparency** 

through our full AI & video reports

#### **Enhance work force training**

by identifying best practices and automated video content

# **VIOLET AI combines...**