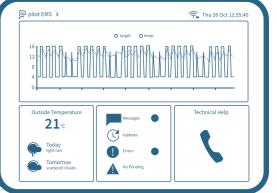

### Further Support and Benefits

- Annual service agreement
- View trends and access data
- Customise each zone
- Alerts for changes
- Role based access
- Multi-site solution