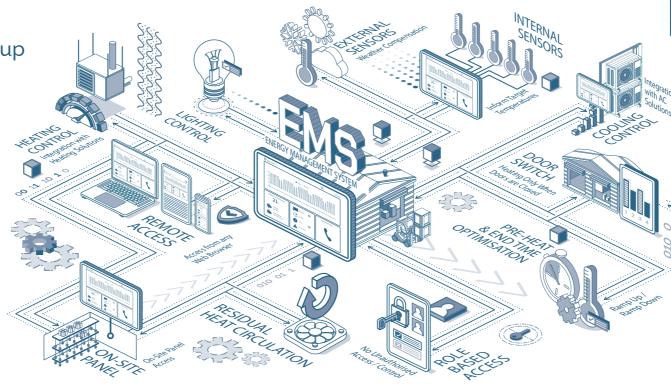

#### How does it work:

Role Based Access

Selco

Install price: £8,000\* Savings: 25-40%\*

Pavback: 16 months

\*Average over various sites

- Target Temperatures Roller Door Integration
  - Fall Back Temperatures
- Burner Optimisation • Tamper proof units
- **Override functionality** Heating/Cooling control
- Calendar Scheduling Fault detection
- Pre-heat optimisation Weather compensation
- End time optimisation Inbuilt panel intelligence

#### How we save you money

- Centralised control of your heating and cooling
- Residual Heat Utilisation
- Calendar scheduling of your working environment
- Pre-heat optimisation via self-learning algorithm
- End time optimisation
- Door switch integration
- Integrated Lighting control solution
- Weather compensation
- Accurate temperature sensors external to the heating unit

### Further Support and Benefits

- Annual service agreement
- View trends and access data
- Customise each zone
- Alerts for changes
- Role based access
- Multi-site solution