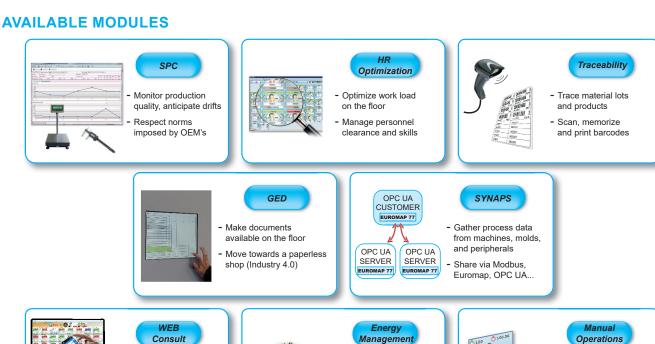

## QUARTER HOUR SCREEN

- Analyze recent history to shine a light on production risks
- Consult all event details which happened over time (machine downtimes, good part input)

#### **MAINTENANCE**

- Follow the life-cycle of your molds and machines, anticipate and trace maintenance operations
- Configurable thresholds and alerts (visual alerts on Cyclades, on terminals, automatic emails...)

#### **HOME SCREEN**

- With a glance, view all means of production on one screen
- Personalized displays and configurable automatic alerts (scrap rates, plugged cavity)

#### **REAL-TIME PLANNING**

- Interactive view of workload on you means of production in real-time
- Split and adjust production orders, keeping in mind real constraints (mold changes, delays, deadlines, and work load)

### **PRODUCTION REPORTS**

- Generate production reports for shifts, machines, products, molds...
- Anticipate needs (material consumption, upcoming maintenance operations)
- Build your own reports using our report database

Remain connected

Accessible on connected

devices using a Web

anywhere

browser

Monitor consumption of

or the entire fleet

over consumption

an order, a single machine

- Manage pricing, anticipate

Monitor all non-cyclical

production

work load

Plan and divide