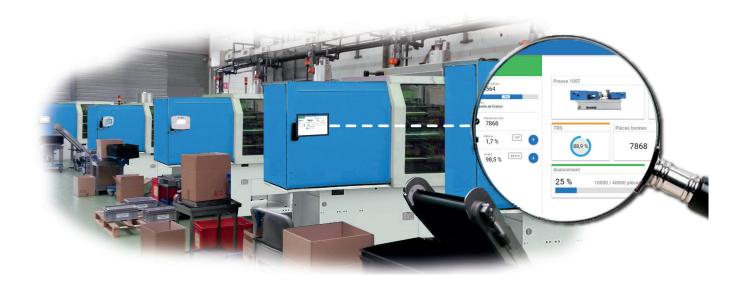

#### **HOME SCREEN**

- With a glance, view all means of production on one screen
- Personalized displays and configurable automatic alerts (scrap rates, plugged cavity)