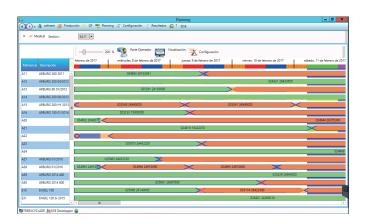

#### **REAL-TIME PLANNING**

- Interactive view of workload on you means of production in real-time
- Split and adjust production orders, keeping in mind real constraints (mold changes, delays, deadlines, and work load)