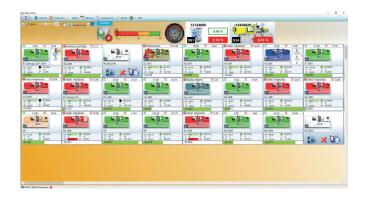

#### **HOME SCREEN**

- With a glance, view all means of production on one screen
- Personalized displays and configurable automatic alerts (scrap rates, plugged cavity)