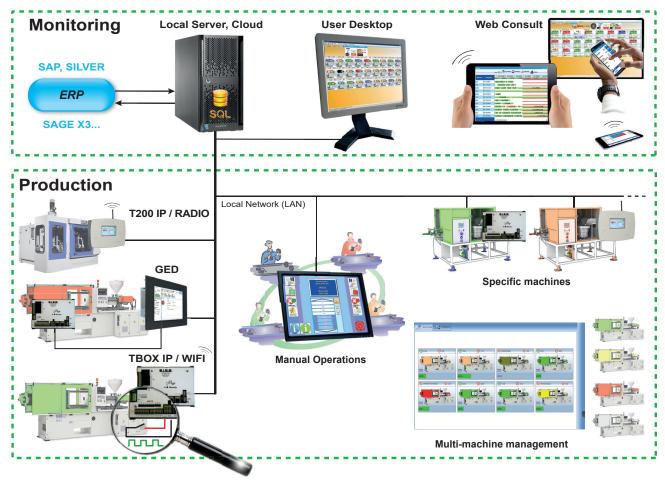

# Remove barriers and offer a true vision of Production!

SISE-designed multilingual "Cyclades MES" is the ideal tool for small local businesses as well as for large international groups.

For over 50 years, SISE has aided industrial companies by supplying them with innovative solutions

#### **CYCLADES MES CONFIGURATION:**

**GUARANTEE OF A DURABLE SOLUTION** 

• Cyclades, a dedicated and experienced team for over 35 years, anticipating tomorrow's trends, evolving the product, offering their advice and expertise every day, port database