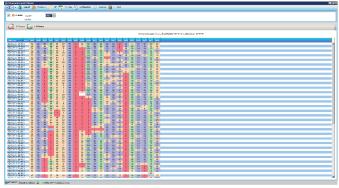

## QUARTER HOUR SCREEN

- Analyze recent history to shine a light on production risks
- Consult all event details which happened over time (machine downtimes, good part input)