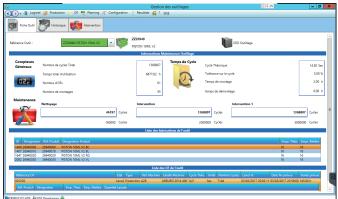

#### **MAINTENANCE**

- Follow the life-cycle of your molds and machines, anticipate and trace maintenance operations
- Configurable thresholds and alerts (visual alerts on Cyclades, on terminals, automatic emails...)