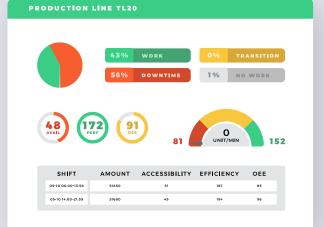

## **MEASURE:**

- Value-creating time
- Equipment adjustment time
- Downtime
- **Equipment failure statistics**
- Equipment effectiveness