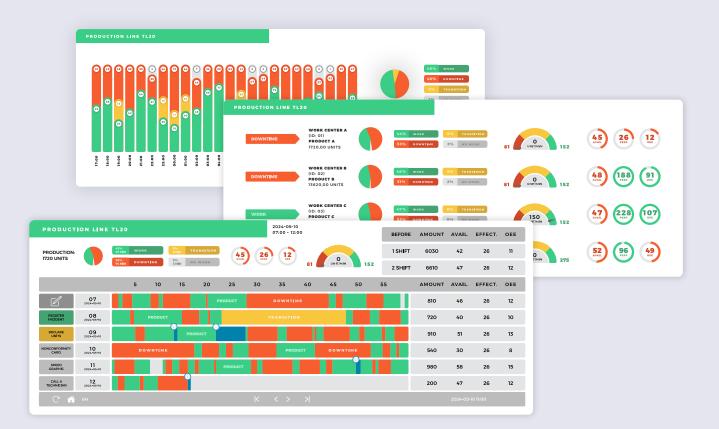

## **MEASURE:**

- Value-creating time
- Equipment adjustment time
- Downtime
- **Equipment failure statistics**
- Equipment effectiveness