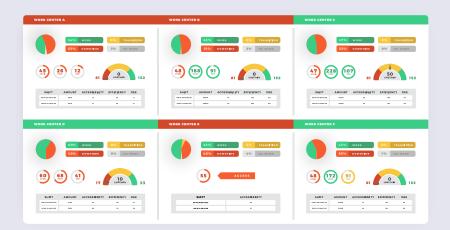

## **MEASURE:**

- Value-creating time
- Equipment adjustment time
- Downtime
- **Equipment failure statistics**
- Equipment effectiveness