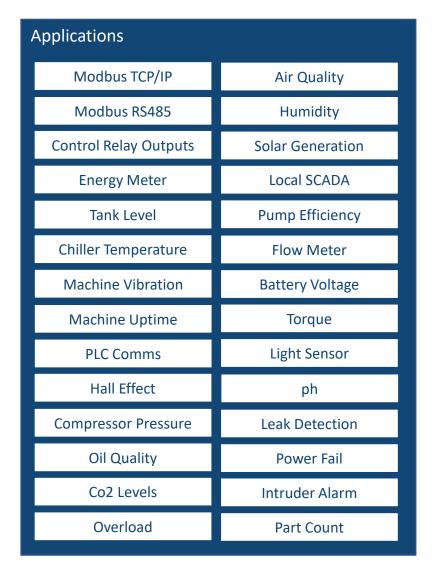

# **GOio** Application Examples

### Visualise

- Sensors
- Machines
- Processes
- Environmental Data