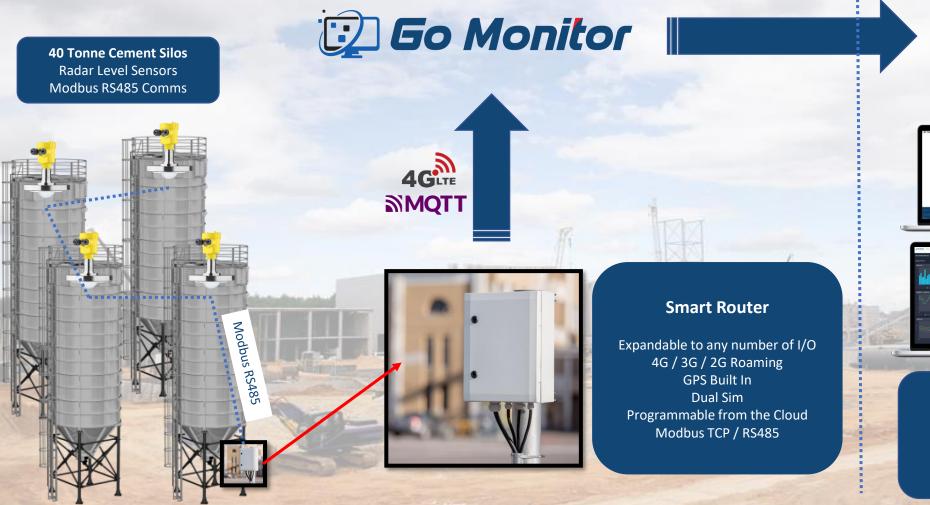

## **GOio Real World Example**

Vendor Managed Inventory (Cement Powder)

### Smart Router

Expandable to any number of I/O 4G / 3G / 2G Roaming GPS Built In Dual Sim Programmable from the Cloud Modbus TCP / RS485

### **GOio Cloud** Custom Dashboards Intelligent Alerts Data Turned to Insights