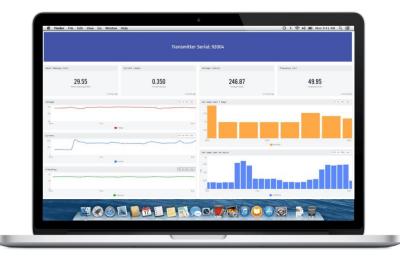

# Rapid IoT Cloud Development End to End Asset Monitoring High Level Solution & Security Capabilities



sales@gomonitor.co.uk

# **GOio** Platform Features

- Rapid development (Days, not Months)
- Custom dashboards for your application
- Great value for money
- Supports multiple applications in one platform
- Collects data from 3<sup>rd</sup> party clouds to consolidate
- Can be branded with company logos
- Accessible from anywhere in the world
- Scales with your business
- Secure solution (See next slide)







#### +44 (0) 2477 340 340

sales@gomonitor.co.uk

# **GOio** Platform Security

- Cloud accessible data from anywhere, anytime
- User access permissions (User/Engineer/Admin)
- Username and Password protection
- 2FA login
- 256 bit SSL website security
- Development access User/Pass/2FA secured
- Connection from Router to Cloud is MQTTS TLS v1.2 secured
- Custom domain (www.yourcompanydata.com)
- Continual platform development







#### +44 (0) 2477 340 340

sales@gomonitor.co.uk

# **GOio** Application Examples





### Visualise

- Sensors
- Machines
- Processes
- Environmental Data



#### +44 (0) 2477 340 340

sales@gomonitor.co.uk

## **GOio Real World Example**

### Asset Monitoring (Smart Solar Roof)

#### Custom Roofing Solution

Drone scan maps property

12kW thin film solar