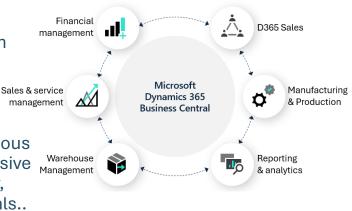

## Microsoft Dynamics 365 Business Central (ERP)

An all-in-one business management solution designed to streamline and optimize manufacturing operations.

Business Central unifies and automates various business processes, providing a comprehensive Management platform for managing production, inventory, supply chain, sales, purchasing and financials..