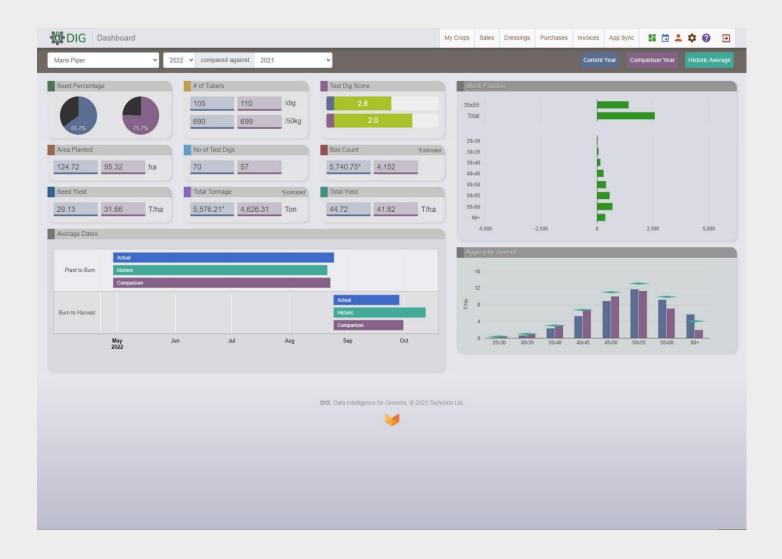

# Crop Performance & Finance Dashboards

Monitor and compare crop performance, year on year, and see how your crops perform at variety level considering tuber counts, boxes and yields.

Know how your crops are doing, and see at an instant, variety trends and understand your yield and order requirements.

See how your grower selling price per tonne or hectare are comparing against your margin expectations.

Sales by sector or market, by month and by size.