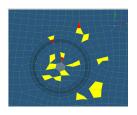

# Automatic assembling (Adapting design change)

Mesh from the original CAD model

CAD model for the changed area

**FORTUNA** 

Combination of new mesh on the changed area and original mesh pattern on the unchanged area

When a part of the product design is changed,

#### **FORTUNA**

- 1. Identifies where the change is
- Generates a new mesh only for the changed area
- 3. Re-generates a mesh by combining the change

Integral Technology Co., Ltd Authorised distributor for UK & Europe Ocean Bridge Management (OBM)