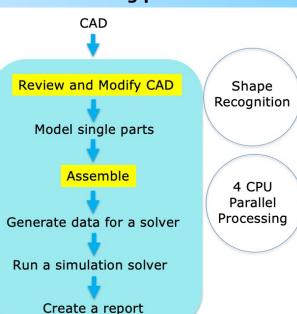

# Automating the entire Meshing Process for Simulation

Meshing plays a vital part of the engineering simulation process but it is time consuming and its quality influences the accuracy, convergence and speed of the simulation.

#### Our CAE Automation software can

- ✓ Save time and costs Vehicle body 1wk⇒ 10 hours / Resin parts 3wks⇒ 10 hours
- Automate the entire process (after CAD to the final report)
- Provide consistent, accurate and reliable output

### Automating the entire meshing process

# **Automatically Review & Modify CAD**

Our own purpose-built algorithm

No CAD errors

⇒ avoid simulation errors