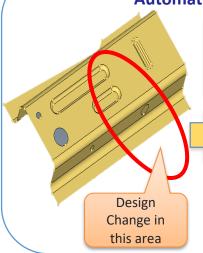

# Automatic assembling (Adapting design change)

Mesh from the original CAD model

CAD model for the changed area

**FORTUNA** 

Combination of new mesh on the changed area and original mesh pattern on the unchanged area

When a part of the product design is changed,

#### **FORTUNA**

- 1. Identifies where the change is
- Generates a new mesh only for the changed area
- 3. Re-generates a mesh by combining the change

Integral Technology Co., Ltd Authorised distributor for UK & Europe Ocean Bridge Management (OBM)