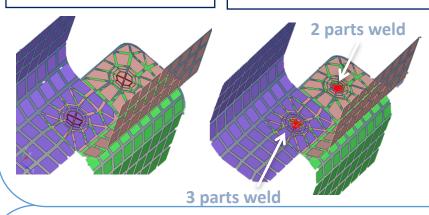

### **Automatic assembling (Spot Welding)**

Spot welding auto-assembly by hexa-mesh

Spot welding auto-assembly by rigid bar

Automatically generate mesh for spot welding and bolt joints

Automatically generate flange mesh based on component thickness