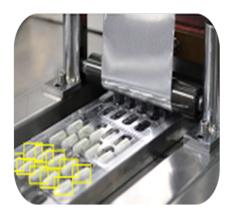

# **Defect Detection**

Identifying imperfections, ensuring products meet the highest quality standards. With sophisticated image analysis, even the most minute discrepancies are detected, reducing waste and enhancing product integrity.

# **Object Detection**

Recognizing and tracking various items in real-time, regardless of the complexity of the production line. This function ensures accurate sorting, counting, and control in high-paced manufacturing environments.