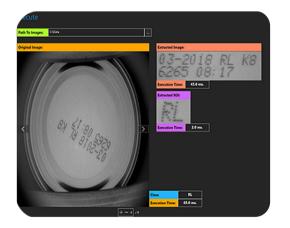

Transforming visual data into actionable text, enabling seamless data capture, traceability, and streamlined inventory management. An essential tool for modern industries requiring precise label and character verification.

- Intelligent multimodal data analysis
- Context and semantics extraction from visual data
- Image conversion to actionable, context-rich text