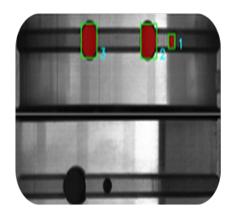

# **Object Detection**

Recognizing and tracking various items in real-time, regardless of the complexity of the production line. This function ensures accurate sorting, counting, and control in high-paced manufacturing environments.

- Detecting, localizing, and categorizing various objects
- Effective across different scales
- Simultaneous multi-object recognition