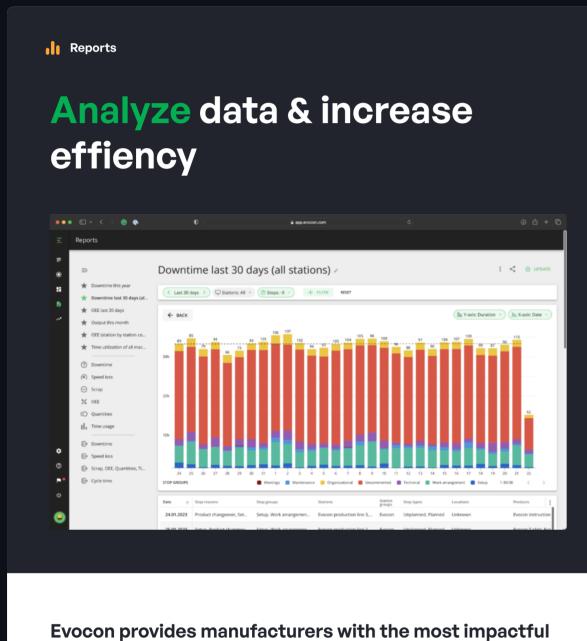

production reports and features in order to take action, achieve goals and increase production efficiency.

Different reports offer transparency about essential areas, so you know exactly what is going on and why.