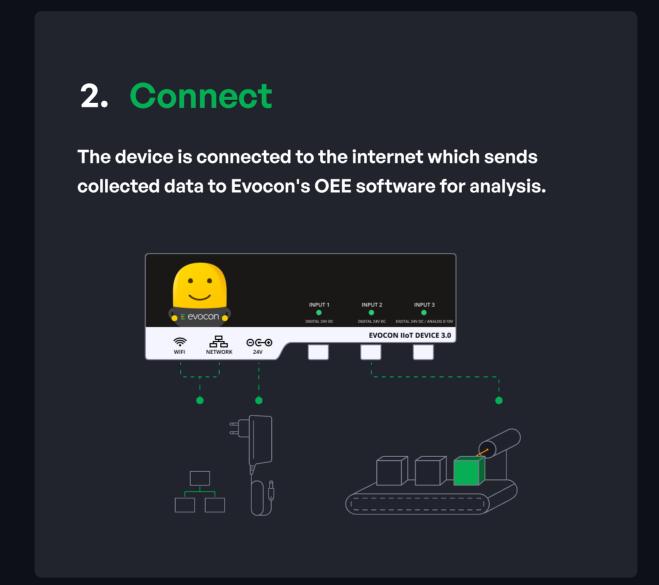

## Getting started with Evocon's OEE software is as easy as 1-2-3.

Setting up Evocon in your factory is a plug 'n' play process that can be done by anyone in your company.