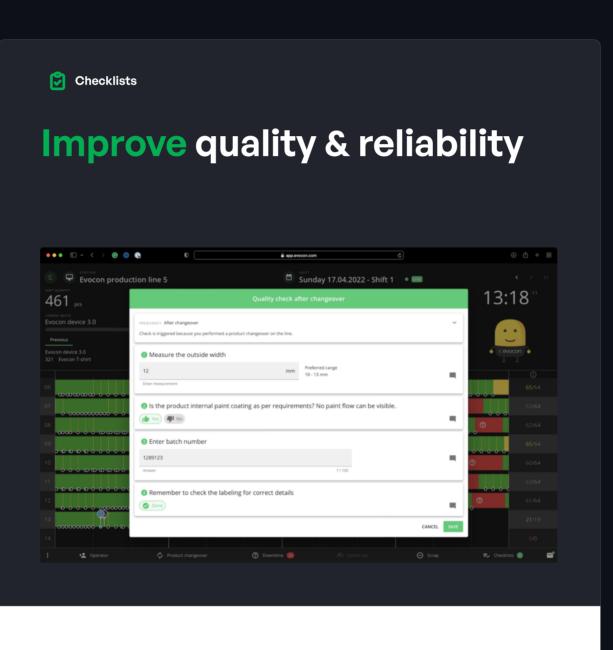

With Checklists\*, you can digitize and automate all of your recurring quality and maintenance checks. By utilizing real-time data from machines you enable operators to do relevant checks and tasks at the right time, resulting in the reduction of waste and improvement in quality.