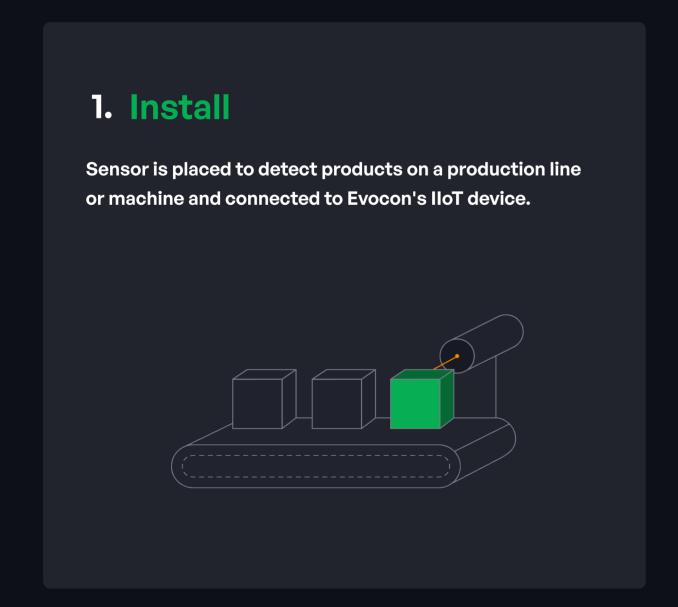

## Getting started with Evocon's OEE software is as easy as 1-2-3.

Setting up Evocon in your factory is a plug 'n' play process that can be done by anyone in your company.