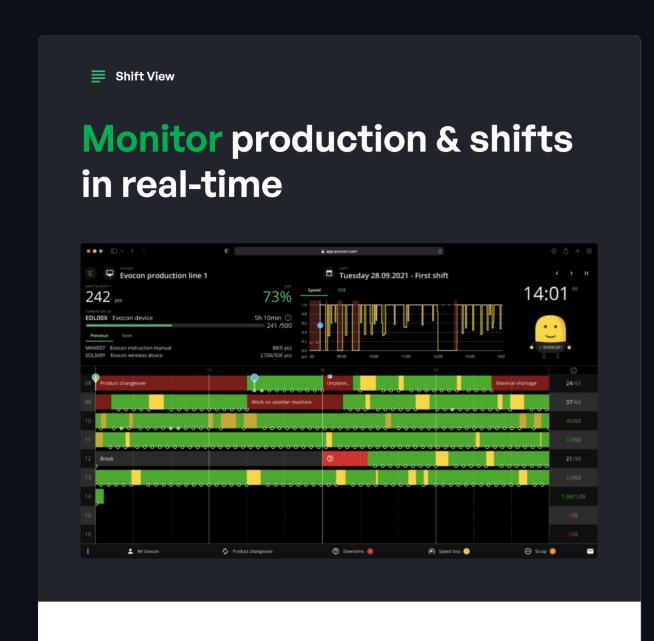

## Elevate efficiency.

Evocon is a visual and user-friendly OEE software that helps manufacturing companies improve productivity and reduce waste as they become better.

Shift View helps you track and analyze all of your production shifts across different dates, stations, factories, and countries. It gives an hour-by-hour overview of what has happened (downtime, speed, quality) and helps you assess the efficiency of your shifts.