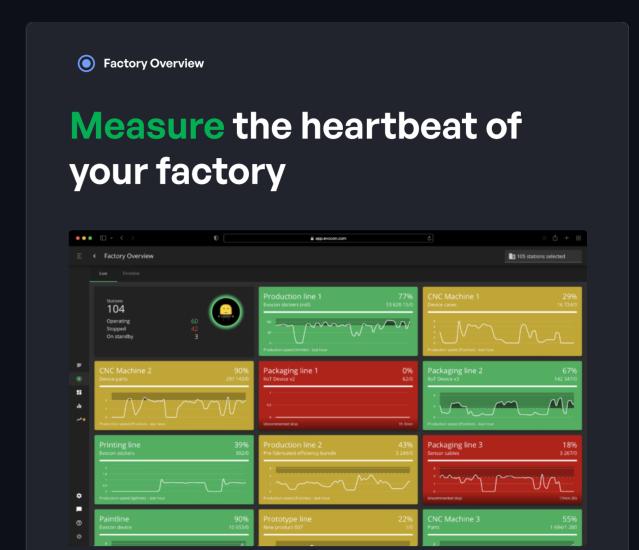

With Factory Overview, you make the status of all your machines visible to everyone. This gives your team the transparency they need to manage the factory in real-time and allows them to react to any issues quickly. No more unpleasant surprises.