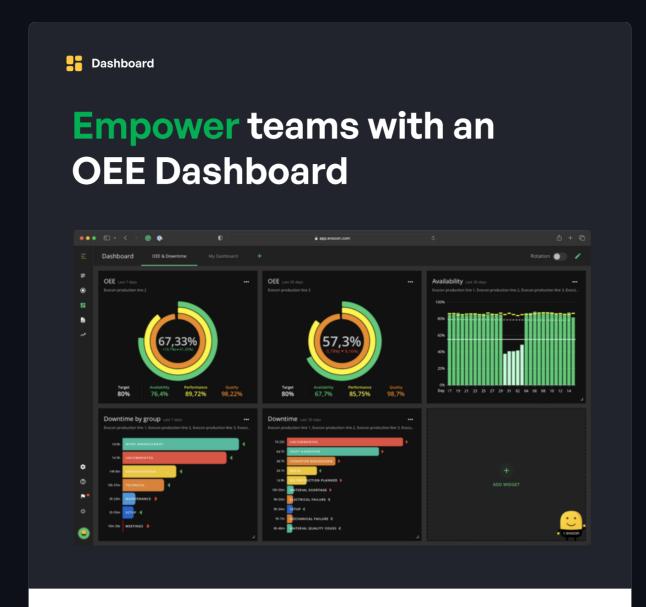

OEE Dashboard provides the means to visualize production data and helps monitor production performance in real time and on the go. Use it to upgrade your daily and weekly monitoring process and understand whether things are progressing in the direction you want.