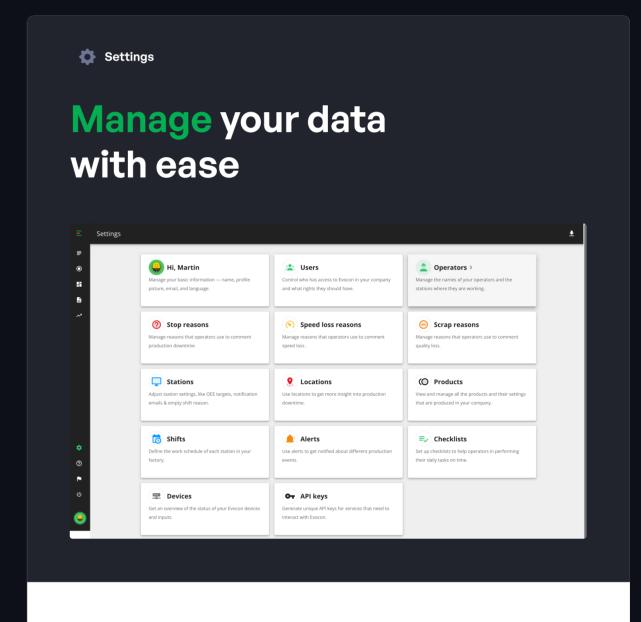

\*Additional fee of 59€/month, per machine

Managing all your production data (downtime reasons, shifts, operators, users, products, etc.) is made simple and user-friendly so that anyone in your company can do it.