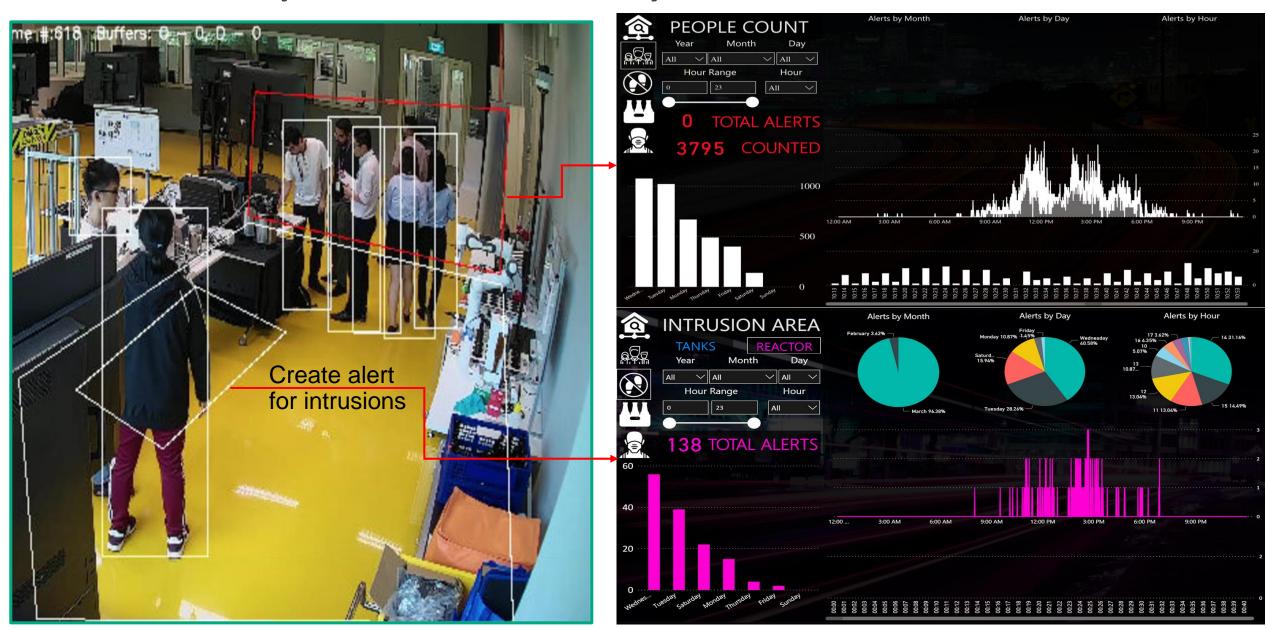

## LabVista Safety++: Staff & Visitor Analytics and Intrusions

- ✓ People Detection
- ✓ Safety Gear Validation
- ✓ People Counting
- ✓ Intrusion Detection
- ✓ Bottle Tray Process
  Optimization

**Video Management System** 

#### Dashboards on

- ✓ Reactor Intrusions
- ✓ Bottle Tray Process Efficiency
- ✓ Safety Gear Voilations