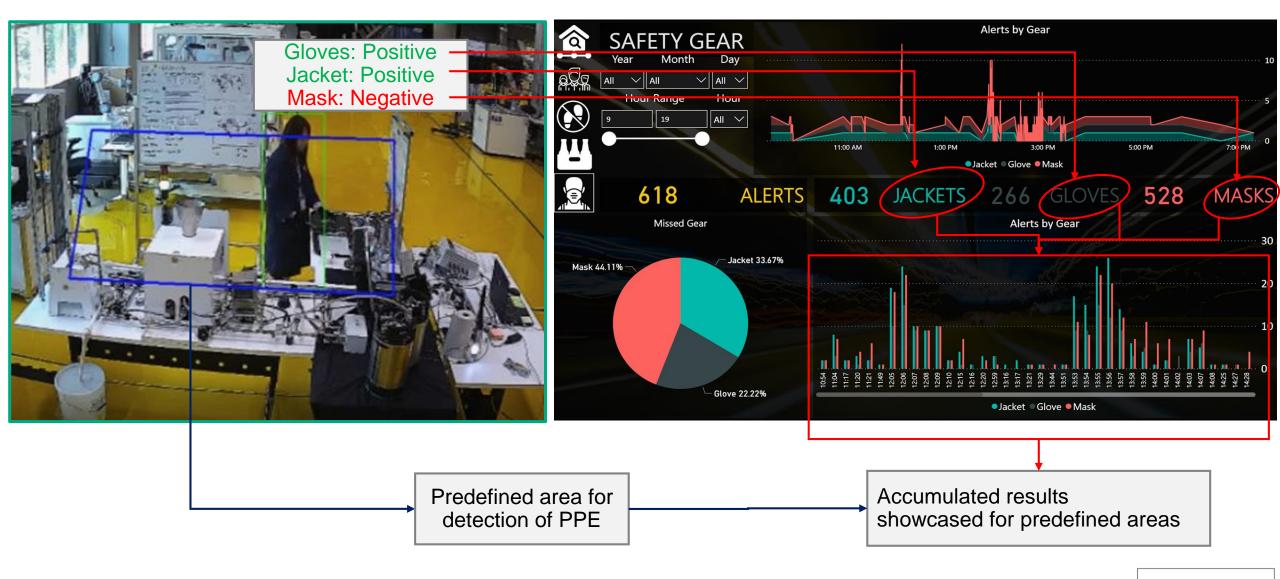

## GRAYMATICS



### COGNITIVE MEDIA PROCESSING

deep sensing at cloud scale



## **LABVISTA**

SAFETY REDEFINED++

### IVA FOR SMART MANUFACTURING



- Alert and Alarm personal moving close to these areas
- ☐ Face Recognition for identification
- Detect, alert suspicious activities
- Identify Unauthorized access
- ☐ Track Suspicious objects and person of interest

- ☐ Detect Accidents such as smoke, fire, sparks, flooding etc.
- Detect collisions, worker altercations
- Identify unwanted objects causing obstruction



## LabVista Safety++: Staff & Visitor Analytics and Intrusions



## LabVista Safety++: Safety Gear Compliance



## **LabVista: Process Optimization and Quality Control**



### BRINGING IN VIDEO AI TO MAKE YOUR MANUFACTURING PROCESS SMARTER

#### **Digital Video Recording**

- Manual Systems and Processes
- Disparate VMS Systems
- Reactive Slow Systems
- Limited Integration

## Intelligent Video Analytics

- Immediate, Fast Anomaly Detection
- Automated Alerting Functions
- Better Accuracy with Al Driven Algorithms

## **Driving Actionable Intelligence**

- Automated Systems and Processes
- Integrated systems and event Correlation
- Immediate Response
- Centralized management
- Situational Awareness

## Al Driven Predictive Insights

- Proactive Systems
- Prevent Incidents from happening
- Artificial Intelligence and Deep Learning

#### **Predict**

for the protection of critical infrastructure an