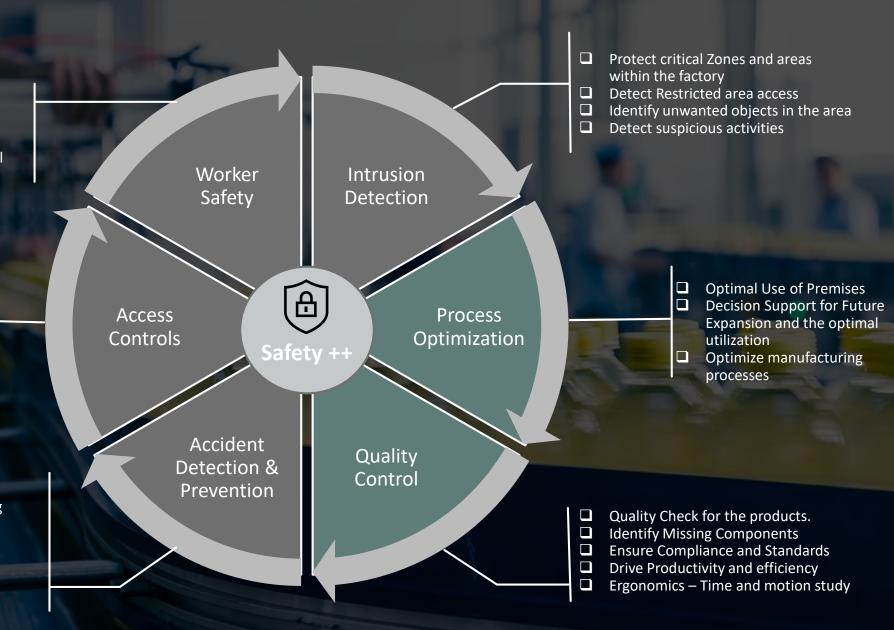

### IVA FOR SMART MANUFACTURING

- Alert and Alarm personal moving close to these areas
- ☐ Face Recognition for identification
- Detect, alert suspicious activities
- Identify Unauthorized access
- ☐ Track Suspicious objects and person of interest

- ☐ Detect Accidents such as smoke, fire, sparks, flooding etc.
- Detect collisions, worker altercations
- Identify unwanted objects causing obstruction

## LabVista Safety++: Staff & Visitor Analytics and Intrusions

## LabVista Safety++: Safety Gear Compliance

## **LabVista: Process Optimization and Quality Control**