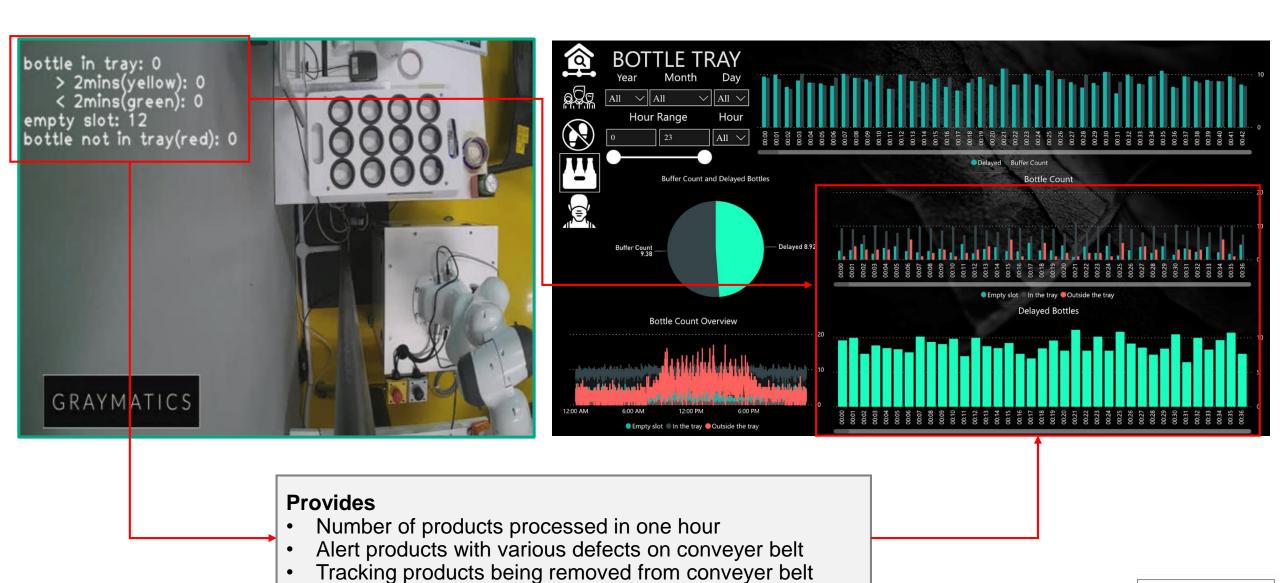

## GRAYMATICS



### COGNITIVE MEDIA PROCESSING

deep sensing at cloud scale



## **LABVISTA**

SAFETY REDEFINED++

### IVA FOR SMART MANUFACTURING



- Alert and Alarm personal moving close to these areas
- ☐ Face Recognition for identification
- Detect, alert suspicious activities
- Identify Unauthorized access
- ☐ Track Suspicious objects and person of interest

- ☐ Detect Accidents such as smoke, fire, sparks, flooding etc.
- Detect collisions, worker altercations
- Identify unwanted objects causing obstruction



## LabVista Safety++: Staff & Visitor Analytics and Intrusions



## LabVista Safety++: Safety Gear Compliance



## **LabVista: Process Optimization and Quality Control**



### BRINGING IN VIDEO AI TO MAKE YOUR MANUFACTURING PROCESS SMARTER

#### **Digital Video Recording**

- Manual Systems and Processes
- Disparate VMS Systems
- Reactive Slow Systems
- Limited Integration

## Intelligent Video Analytics

- Immediate, Fast Anomaly Detection
- Automated Alerting Functions
- Better Accuracy with Al Driven Algorithms

## **Driving Actionable Intelligence**

- Automated Systems and Processes
- Integrated systems and event Correlation
- Immediate Response
- Centralized management
- Situational Awareness

## Al Driven Predictive Insights

- Proactive Systems
- Prevent Incidents from happening
- Artificial Intelligence and Deep Learning

#### **Predict**

for the protection of critical infrastructure and public safety:

- Gain access to relevant information
- Tra