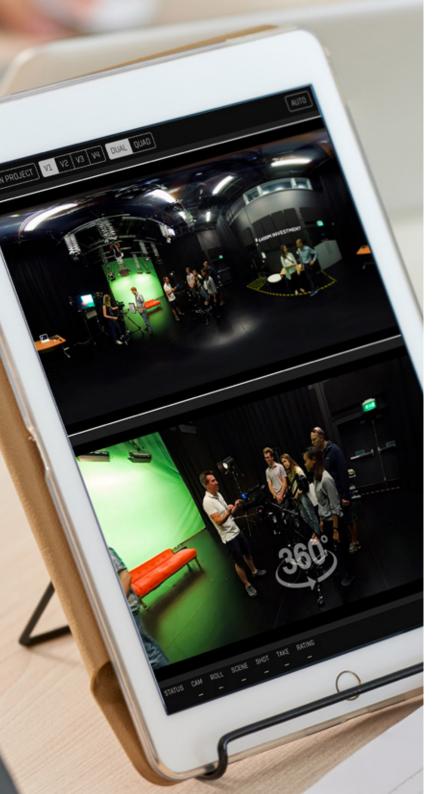

# The M7Virtual remote viewing systems...

## M7Virtual Live 360 solution...

**QUALITY** 

Our 360 Live streaming solution can output an 8K or 4K resolution over WiFi/Local

CAMERA

Operating and supporting mulitple 360 camera rigs ensures we offer you the right solution.