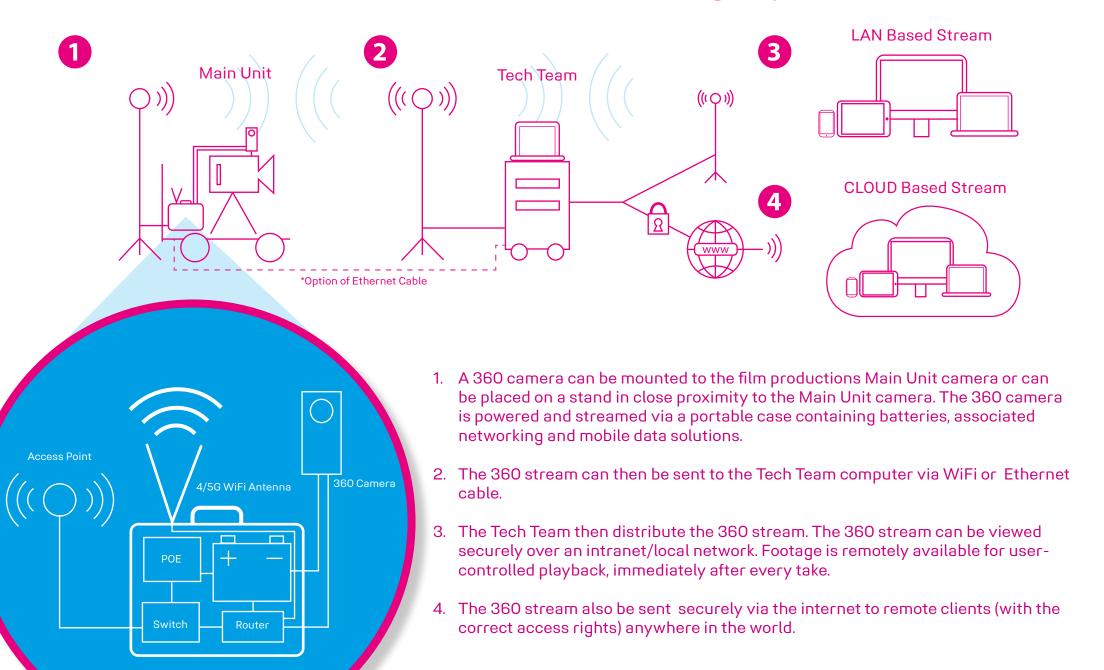

M7 provides a state of the art customised network system, guaranteeing the best signal strength for all connected devices enabling crews to continue filming whilst being in geographically separated locations. Our Live 360 Video Streaming system can be integrated into any Local Area Network (LAN) or Wide Area Network (WAN) – without the need for network or power cables.