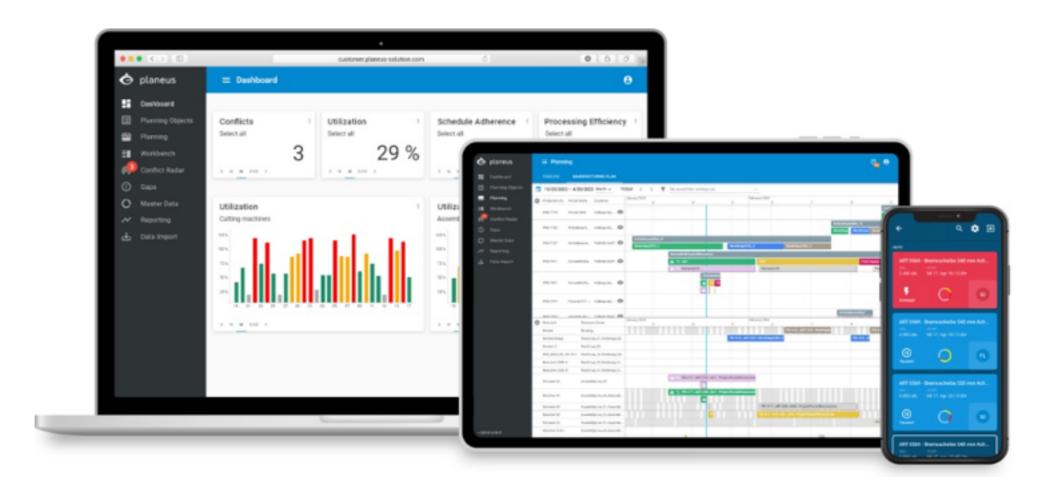

## planeus - Your Manufacturing Software of Tomorrow...

Langcroft Consultancy are the sole UK Partner for planeus, the unique and powerful cloud based graphical planning and scheduling system. Not only will it connect to existing ERP systems to create Gantt chart plans, it also has factory routing with resource feedback to give real time (start / interruption / completion) updates to back to the plan. It will even report yield, waste and length of operational running time.

planeus is used in Germany by notable companies such as BMW Group, Engionic and Deinzer Metals and has a proven and solid pedigree in delivering a smart planning solution.

Get rid of mind-boggling Excel spreadsheets and decades old software. Visualise your manufacturing processes, optimise production plans and adapt to situations in real time. planeus will also link to cloud based inventory systems, such as Unleashed Software. Now that is powerful.

If you want to improve your planning and scheduling and link your process machines back to a smart gantt chart, which will even tell you where the current and future conflicts are, then please contact Langcroft Consultancy for further information. **CLICK HERE TO GET A FREE TRIAL** 