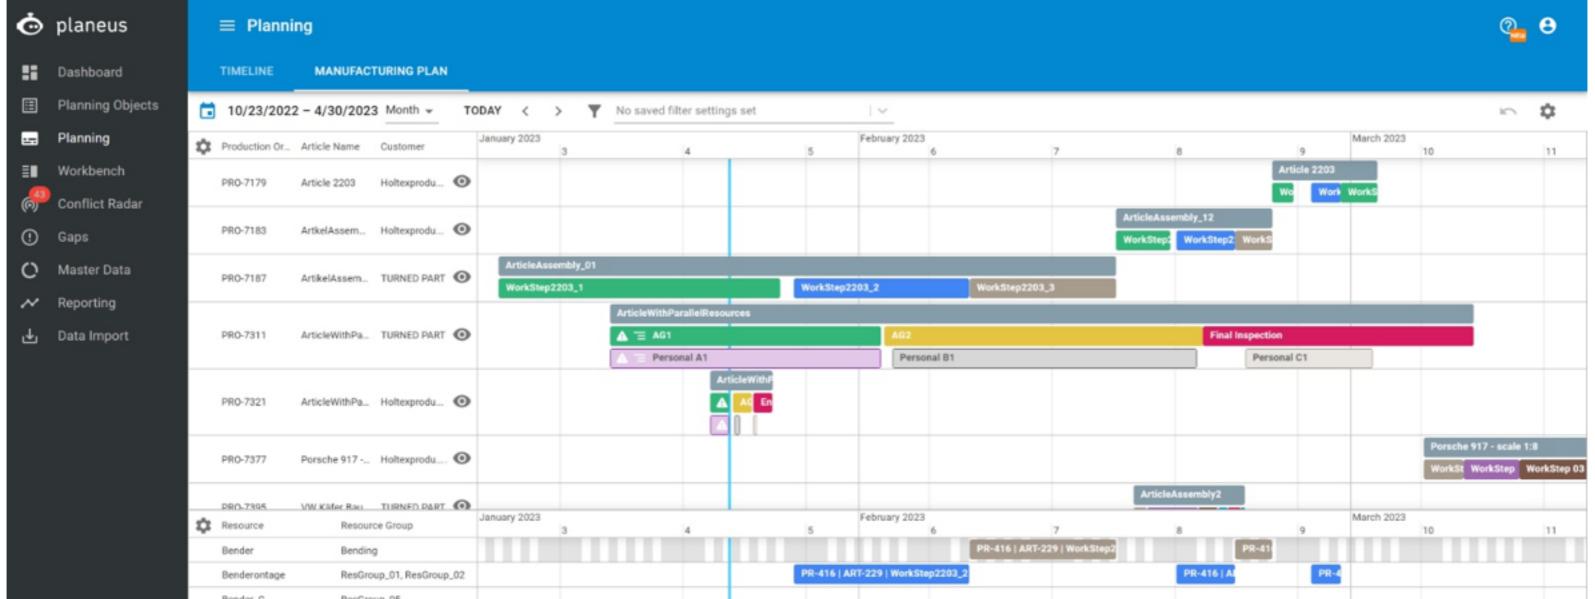

## planeus - Your Manufacturing Software of Tomorrow...

Langcroft Consultancy are the sole UK Partner for planeus, the unique and powerful cloud based graphical planning and scheduling system. Not only will it connect to existing ERP systems to create Gantt chart plans, it also has factory routing with resource feedback to give real time (start / interruption / completion) updates to back to the plan. It will even report yield, waste and length of operational running time.

If you want to improve your planning and scheduling and link your process machines back to a smart gantt chart, which will even tell you where the current and future conflicts are, then please contact Langcroft Consultancy for further information. **CLICK HERE TO GET A FREE TRIAL** 