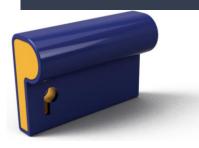

The UWB Asset Beacon is compatible with our indoor and outdoor Detectors and can also be identified by Pathfindr's stand-alone GPS+ Tracker.

- BLE (2.4GHz 2.5GHz)
- UWB (6.5GHz)
- LiSOC2 2200mAh
- Broadcast range up to 30m
- Small form factor (62x38x15mm)
- IP67 enclosure as standard
- ROHS compliant
- All components CE certified

## **Features**

- Up to 3 years battery life
- Up to 1m location accuracy
- Secure, no identifiable data
- Temperature/Humidity sensor
- Pressure sensor for height detection
- Audible alarm
- 3 axis motion sensing
- FOD aware design
- Rugged form factor
- Intelligent broadcast frequency
- Coolant and oil resistant
- Multiple fixing options
- Silicone free
- 10 years shelf life
- User replaceable battery