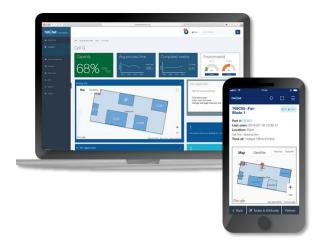

## Asset Beacon [Gen3] Information Sheet

Our long life dual UWB/BLE Asset Beacon has been designed to provide you with high accuracy asset location and condition intelligence in your facility.

When your asset is tagged, an anonymous identifier is broadcast along with live telemetry including temperature, humidity and motion data.