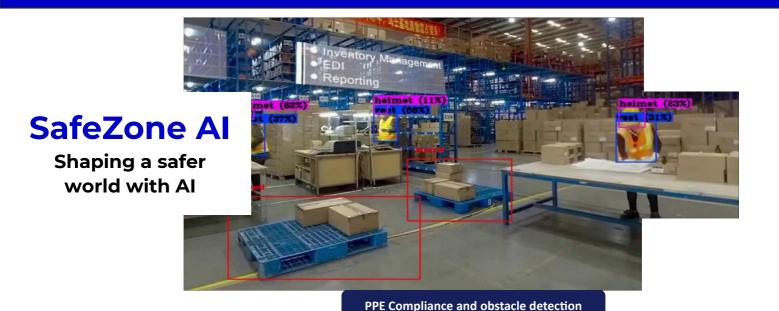

#### **Key Features**

- Works with Any Camera: Our system is compatible with all commercial surveillance cameras, making it easy to integrate without needing specific hardware.
- Instant Al Insights: Our unique Al algorithms analyse video footage as it happens, providing immediate insights to keep your space safe. Record trends and monitor impact of safety interventions.
- Use-Cases: Detect incidents like PPE noncompliance, Speeding, Pedestrian pathways noncompliance, Trip and Fall incidents, Near-miss accidents, Trip and Fall and more.
  - Trip and Fall
- Enhance Operational Efficiency: Relieve your staff from manual video monitoring, enabling quicker, data-driven decision-making.
- Minimize Operating Costs: Automate video monitoring tasks, eliminating the need for extra staff or costly software adaptations.
- Reduce Risk Exposure: Minimize oversight from human errors, fatigue, or distractions, promptly identifying potential threats with our Al-powered real-time detection.
- Cut Ancillary Costs: Prevent accidents and ensure smooth operations, reducing costs related to