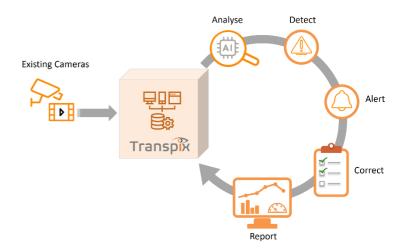

### Transforming CCTV Footage into Actionable Safety Insights

TransPix converts standard CCTV footage into real-time safety insights, triggering instant alerts to help prevent incidents before they occur. Our advanced AI technology analyses behavioural patterns, making site-specific software configuration easy while minimizing the high setup costs often associated with new deployments.

Originally developed for road traffic analysis, our adaptable algorithm is designed to enhance safety monitoring in diverse operational environments—all without the need for additional cameras. TransPix processes video streams in real-time, detecting a wide range of safety concerns, from potential hazards to compliance issues.

#### **About Us**

TransPix delivers an Al-based real-time CCTV software solution that enhances safety by identifying hazards on roads and in workplaces, detecting risky behaviours and potential dangers.

Our advanced AI algorithms offer crucial safety insights by recognizing complex patterns in traffic and human activities, initially focusing on traffic analysis before expanding to a broader safety role. The effectiveness of our AI-powered beta versions in improving safety management demonstrates our readiness for wider deployment.