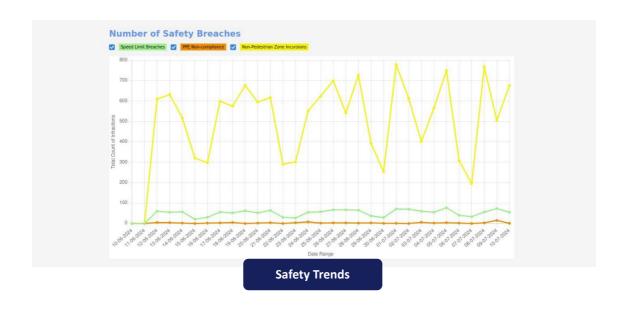

#### **Key Features**

- Works with Any Camera: Our system is compatible with all commercial surveillance cameras, making it easy to integrate without needing specific hardware.
- Instant Al Insights: Our unique Al algorithms analyse video footage as it happens, providing immediate insights to keep your space safe. Record trends and monitor impact of safety interventions.
- Use-Cases: Detect incidents like PPE noncompliance, Speeding, Pedestrian pathways noncompliance, Trip and Fall incidents, Near-miss accidents, Trip and Fall and more.
  - Trip and Fall
- Enhance Operational Efficiency: Relieve your staff from manual video monitoring, enabling quicker, data-driven decision-making.
- Minimize Operating Costs: Automate video monitoring tasks, eliminating the need for extra staff or costly software adaptations.
- Reduce Risk Exposure: Minimize oversight from human errors, fatigue, or distractions, promptly identifying potential threats with our Al-powered real-time detection.
- Cut Ancillary Costs: Prevent accidents and ensure smooth operations, reducing costs related to