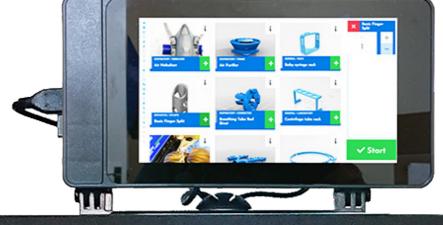

## **Point-of-care Manufacturing.**

Automedi is the world's first pointof-care micro FabLab. Its easy to use interface lets you manufacture a variety of equipment from our extensive catalogue, on-site whenever you need it.

## Automedi offers a range of unique features and benefits

The equipment is made on-site from an in-built catalogue. Simply select what you need and get started.

**✓** Fast Turnaround

Reduce the risk of delays by minimising the number of moving parts in the Supply Chain.

Automatic
Hardware Upgrades

Get the latest hardware available without a capital outlay.

V

Versatile Connection

Easily connect to secure 4G, Wired or Wireless networks.

**Features** 

Easy to use Interface

Live Catalogue